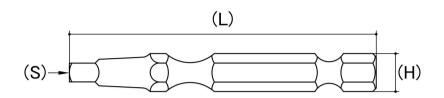

## **Square Driver Bit**

Series: Impax

Drive Type: Square

**Brand**: Hobson Engineering

Magnetised: Yes

Material: Alloy Tool Steel Black System Of Measurement: Imperial

CAD drawings shown for graphic representation only.\*

| Size (S) | Length (L)<br>(mm)<br>Nom | Hex Size (H)<br>(inches) | Driver Bit Style | sku<br>(qfind) |
|----------|---------------------------|--------------------------|------------------|----------------|
| SQ1      | 50                        | 1/4                      | Power            | 11S150IH       |
| SQ2      | 50                        | 1/4                      | Power            | 11S250IH       |
| SQ2      | 100                       | 1/4                      | Power            | 11S2100IH      |
| SQ2      | 150                       | 1/4                      | Power            | 11S2150IH      |
| SQ3      | 50                        | 1/4                      | Power            | 11S350IH       |
| SQ3      | 100                       | 1/4                      | Power            | 11S3100IH      |
| SQ3      | 150                       | 1/4                      | Power            | 11S3150IH      |